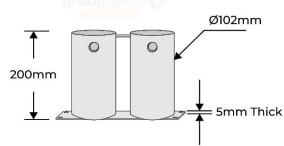

## **PRODUCT SPECS**

| Product Code:   | B90-SM-REM-DOUBLE-BASE                                        |
|-----------------|---------------------------------------------------------------|
| Diameter        | 102mm                                                         |
| Height          | 200mm                                                         |
| Weight:         | 4kg                                                           |
| Wall Thickness: | 4mm                                                           |
| Base Plate:     | 300mm x 80mm, 5mm<br>thick, 4 mounting holes<br>14mm diameter |
| Finish:         | Silver galvanized                                             |