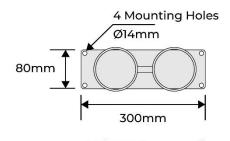

## **PRODUCT SPECS**

| Product Code:   | B90-SM-REM-DOUBLE-BASE                                        |
|-----------------|---------------------------------------------------------------|
| Diameter        | 102mm                                                         |
| Height          | 200mm                                                         |
| Weight:         | 4kg                                                           |
| Wall Thickness: | 4mm                                                           |
| Base Plate:     | 300mm x 80mm, 5mm<br>thick, 4 mounting holes<br>14mm diameter |
| Finish:         | Silver galvanized                                             |