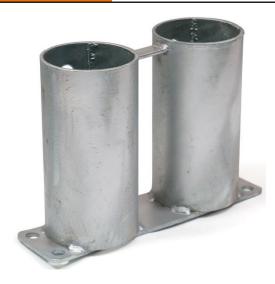

## BOLLARD 90MM SURFACE MOUNTED REMOVABLE DOUBLE BASE

- Manufactured from heavy duty Steel Pipe
- Hot Dipped Galvanised Steel for rust prevention
- Withstands from heavy cars, trucks, and forklifts
- Designed in Australia for Australian Conditions
- Installation Service is available