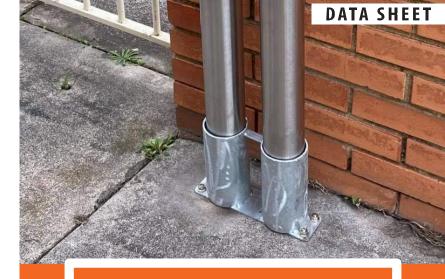

Enforcer Galvanised Sleeves are designed in Australia for Australian Conditions, Environmentally friendly Manufactured from Steel Pipe, and 100% Recyclable. Hot Dipped Galvanised Steel for rust prevention. Storage Sleeves are specially designed to store your bollard safely and efficiently.

Helps to prevent unwanted damage and reduces the risk of bollards being a trip hazard for pedestrians when they are removed and not in use. Suited to use in Concrete to keep the bollard safe when not in use for all Warehouses, Car Parks and Driveways.