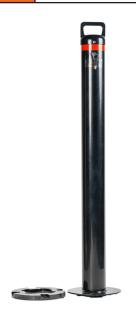

## BOLLARD REMOVABLE 90MM SURFACE MOUNT - KEYED ALIKE - BLACK

- Manufactured from heavy duty Steel Pipe
- Hot Dipped Galvanised Steel for rust prevention
- Light weight easy to install by one person
- Designed in Australia for Australian Conditions
- Comes with a shoe which can simply lock in, 2 keys included (keyed alike)
- Installation Service is available

Enforcer Steel Bollards are designed in Australia for Australian Conditions, Environmentally friendly Manufactured from Steel Pipe, and 100% Recyclable.

Hot Dipped Galvanised Steel for rust prevention, finished powder coated in Black with Class 1 Red Reflective Band. Fully welded round base plate. Easy to install or relocate, designed to be strong and durable, with a strong metal Bollard Dome Cap (not cheap plastic cap).

Removable surface mounted key lock bollards are easy to use and very convenient. They come with a shoe which you can simply lock in too, 2 keys included to remove them at any time. Suited to use in Concrete to withstand from cars, trucks, and forklifts. for all Warehouses, Car Parks, Driveways, even Machinery.