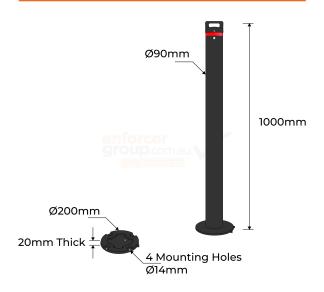

## **PRODUCT SPECS**

| Product Code  | : B90-SM-REM-B                                                       |
|---------------|----------------------------------------------------------------------|
| Diameter:     | 90mm                                                                 |
| Height:       | 1000mm                                                               |
| Weight:       | 11kg                                                                 |
| Wall Thicknes | s: 3mm                                                               |
| Base Plate:   | 200mm diameter x<br>20mm high x<br>4 mounting holes<br>14mm diameter |
| Finish:       | Powder coated Black /<br>Red Reflective Band                         |