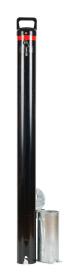

## BOLLARD REMOVABLE KEYLOCK 90MM IN-GROUND -BLACK

- Manufactured from heavy duty Steel Pipe
- Hot Dipped Galvanised Steel for rust prevention
- Withstands from heavy cars, trucks, and forklifts
- Designed in Australia for Australian conditions
- Comes with a sleeve which can simply lock in, 2 keys included (keyed alike)
- Installation service is available

Removable sleeve lock bollards are easy to use and very convenient, use them when you need to protect your assets or safe your area, and then remove them with the handle on the cap to clear access. They come with a sleeve which you can simply lock into, 2 keys included to remove them at any time.