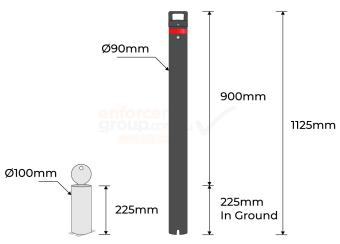

## **PRODUCT SPECS**

| Product Code        | : B90-IG-REM-KL-B                                             |
|---------------------|---------------------------------------------------------------|
| Diameter:           | 90mm                                                          |
| Height:             | 900mm above ground<br>plus 225mm in-<br>ground (1125mm)       |
| Wall Thickness: 3mm |                                                               |
| Weight:             | 10.5kg                                                        |
| Sleeve Base:        | Galvanised, 225mm inground, 100mm diameter (130mm inc. hinge) |
| Finish:             | Powder-coated<br>Black / Red or White<br>Reflective Band      |