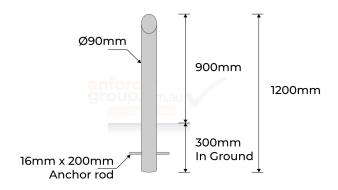

## **PRODUCT SPECS**

| Product Code:   | B90-IG-BT-SS304                                             |
|-----------------|-------------------------------------------------------------|
| Diameter:       | 90mm                                                        |
| Height:         | 900mm above ground<br>plus 300mm in-ground<br>(1200mm)      |
| Weight:         | 8kg                                                         |
| Wall Thickness: | 3mm                                                         |
| Anchor Rods:    | 16mm x 200mm hold<br>down anchor rods<br>protrude from base |
| Finish:         | Silver Brushed Stainless<br>Steel                           |