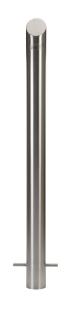

## BOLLARD 90MM IN-GROUND BEVELLED TOP STAINLESS STEEL 304

- Manufactured from heavy duty Steel Pipe
- Silver Brushed grade 304 Stainless Steel
- Withstands from heavy cars, trucks, and forklifts
- Designed in Australia for Australian Conditions
- Strong Metal Bollard machined-bevelled top
- Installation Service is available

Enforcer Steel Bollards are designed in Australia for Australian Conditions, Environmentally friendly Manufactured from Steel Pipe, and 100% Recyclable.

Silver grade 304 Stainless Steel, with architectural brushed Stainless-Steel finish. Easy to install, designed to be strong and durable, in-ground bollards have fully welded hold down anchor rods for installation into new concrete footings.