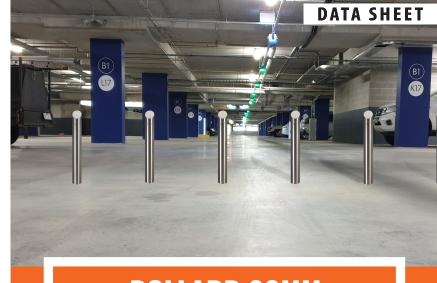

Suited to use in Concrete or asphalt to withstand from cars, trucks, and forklifts. for all Shopping centres, Warehouses, Car Parks, Driveways, even Machinery, together with architectural standards.

Easy Installation