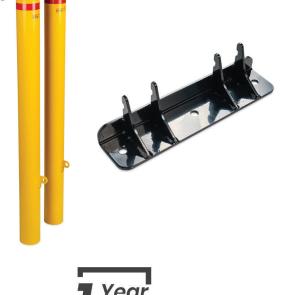

## **BOLLARD 90MM DOUBLE HANGER**

- Manufactured from TM55 steel plate
- Holds 2x 90mm Bollards
- Convenient storage for bollards when not in use
- Light weight easy to install by one person

Enforcer Bollard hanger is made from a TM55 steel plate. Designed for the storage of 90mm Bollards. This hanger can be mounted to the wall.

This product is a convenient storage option for bollards that are not in use and will prevent any trip hazards from occurring.

Suitable for Work sites, Warehouses, Car Parks, to store bollards.

www.enforcergroup.com.au