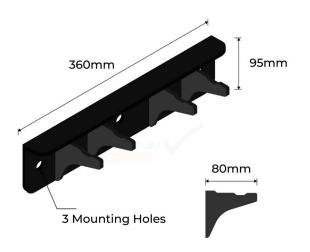

## **PRODUCT SPECS**

| Product Code         | : B90-DOUBLE-<br>HANGER |
|----------------------|-------------------------|
| Length:              | 360mm                   |
| Height:              | 95mm                    |
| Weight:              | 1.5kg                   |
| Plate Thickness: 5mm |                         |
| Hanger Length: 80mm  |                         |
| Finish:              | Powder coated Black     |
| Fixing:              | 3 Mounting holes        |