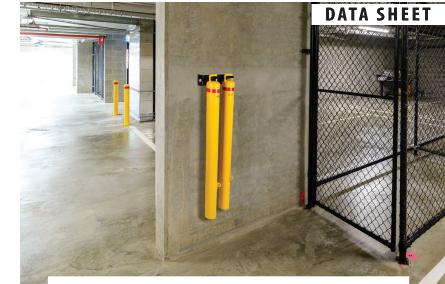

## **BOLLARD 90MM DOUBLE HANGER**

- Manufactured from TM55 steel plate
- Holds 2x 90mm Bollards
- Convenient storage for bollards when not in use
- Light weight easy to install by one person

Enforcer Bollard hanger is made from a TM55 steel plate. Designed for the storage of 90mm Bollards. This hanger can be mounted to the wall.

This product is a convenient storage option for bollards that are not in use and will prevent any trip hazards from occurring.

Suitable for Work sites, Warehouses, Car Parks, to store bollards.

www.enforcergroup.com.au