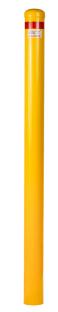

Enforcer Steel Bollards are designed in Australia for Australian Conditions, Environmentally friendly Manufactured from Steel Pipe, and 100% Recyclable.

Hot Dipped Galvanised Steel for rust prevention, finished powder coated in safety Yellow with Class 1 Red Reflective Band.

Easy to install, designed to be strong and durable, with a removable strong metal Bollard Dome Cap, (not cheap plastic cap).

Suited to use in Concrete or asphalt to withstand from cars, trucks, and forklifts. for all Warehouses, Car Parks, Driveways, even Machinery.