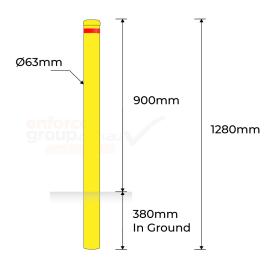

## **PRODUCT SPECS**

| Product Code:         | B63-IG-Y                                                  |
|-----------------------|-----------------------------------------------------------|
| Diameter:             | 63mm                                                      |
| Height:               | - \$\$mm above<br>ground plus 380mm<br>in-ground (1280mm) |
| Weight:               | 4kg                                                       |
| Wall Thickness: 1.5mm |                                                           |
| Finish:               | Dck XYf'WcUhYX'gUZYhm<br>WY``ck '#FYX'FYZYWNjj Y'<br>6UbX |