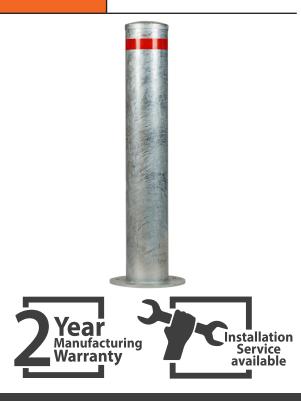

## BOLLARD 220MM SURFACE MOUNTED HOT DIPPED GALVANISED

- Manufactured from heavy duty Steel Pipe
- Hot Dipped Galvanised Steel for rust prevention
- Withstands from heavy cars, trucks, and forklifts
- Designed in Australia for Australian Conditions
- Strong Metal Bollard Dome Cap
- Installation Service is available

Enforcer Steel Bollards are designed in Australia for Australian Conditions, Environmentally friendly Manufactured from Steel Pipe, and 100% Recyclable.

Hot Dipped Galvanised Steel for rust prevention, finished powder coated in safety Yellow with Class 1 Red Reflective Band. fully welded round base plate.

Easy to install or relocate, designed to be strong and durable, with a welded strong metal Bollard Dome Cap (not cheap plastic cap)

Suited to use in Concrete to withstand from cars, trucks, and forklifts. for all Warehouses, Car Parks, Driveways, even Machinery.