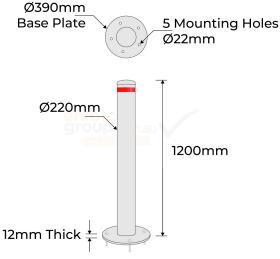

## **PRODUCT SPECS**

| Product Code:   |                                            | B220-SM-Gal                                                          |
|-----------------|--------------------------------------------|----------------------------------------------------------------------|
| Diameter:       |                                            | 220mm                                                                |
| Height:         |                                            | 1200mm                                                               |
| Weight:         |                                            | 37kg                                                                 |
| Wall Thickness: |                                            | 4.8mm                                                                |
| Base Plate:     |                                            | 390mm diameter<br>x 12mm thick, 5<br>mounting holes<br>22mm diameter |
| Finish:         | Silver galvanized /<br>Red Reflective Band |                                                                      |