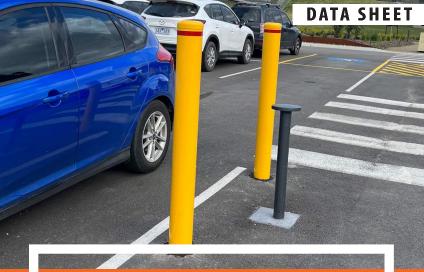

Easy to install, designed to be strong and durable, with a strong metal Bollard Dome Cap (not cheap plastic cap).

Suited to use in Concrete or asphalt to withstand from cars, trucks, and forklifts. for all Warehouses, Car Parks, Driveways, even Machinery.