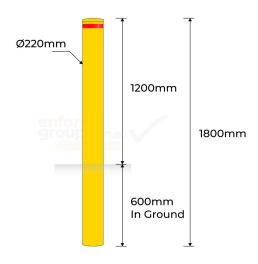

## **PRODUCT SPECS**

| Product Code:   | B220-IG-Y       |
|-----------------|-----------------|
| Diameter:       | 220mm           |
| Height:         | 1200mm above    |
|                 | ground plus     |
|                 | 600mm in-ground |
|                 | (1800mm)        |
| Weight:         | 41kg            |
| Wall Thickness: | 4.8mm           |

Finish: Powder Coated
Safety Yellow
/Red Reflective Band