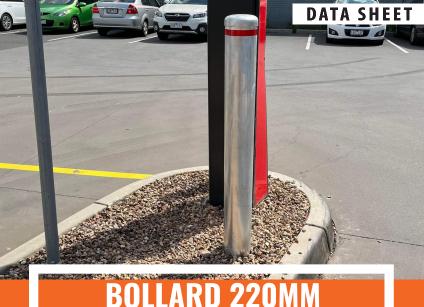

Easy to install, designed to be strong and durable, with a welded strong metal Bollard Dome Cap, (not cheap plastic cap).

Suited to use in Concrete or asphalt to withstand from cars, trucks, and forklifts. for all Warehouses, Car Parks, Driveways, even Machinery.

Australian Standards Approved

Easy Installation