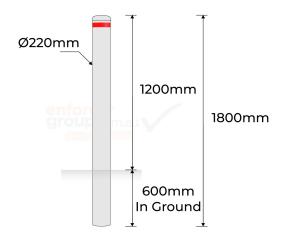

## **PRODUCT SPECS**

| Product Code:   | B220-IG-Gal     |
|-----------------|-----------------|
| Diameter:       | 220mm           |
| Height:         | 1200mm above    |
|                 | ground plus     |
|                 | 600mm in-ground |
|                 | (1800mm)        |
| Weight:         | 41kg            |
| Wall Thickness: | 4.8mm           |