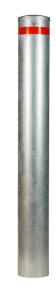

Finish: Silver Galvanized /Red Reflective Band

## BOLLARD 220MM IN-GROUND HOT DIPPED GALVANISED

- Manufactured from heavy duty Steel Pipe
- Hot Dipped Galvanised Steel for rust prevention
- Withstands from heavy cars, trucks, and forklifts
- Designed in Australia for Australian Conditions
- Strong Metal Bollard Dome Cap
- Installation Service is available

Enforcer Steel Bollards are designed in Australia for Australian Conditions, Environmentally friendly Manufactured from Steel Pipe, and 100% Recyclable.

Hot Dipped Galvanised Steel for rust prevention, finished silver galvanized with Class 1 Red Reflective Band.