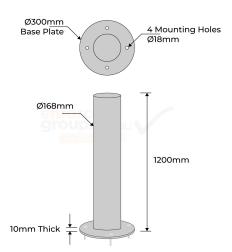

## **PRODUCT SPECS**

| Product Code:  | B168-SM-SS304                                                        |
|----------------|----------------------------------------------------------------------|
| Diameter:      | 168mm                                                                |
| Height:        | 1200mm                                                               |
| Wall Thickness | s: 3mm                                                               |
| Weight:        | 20kg                                                                 |
| Base Plate:    | 300mm diameter<br>x 10mm thick,<br>4 mounting holes<br>18mm diameter |
| Finish:        | Silver Brushed<br>Stainless Steel 304                                |

## BOLLARD 168MM SURFACE MOUNTED STAINLESS STEEL 304

- Manufactured from heavy duty Steel Pipe
- Silver Brushed grade 304 Stainless Steel
- Withstands from heavy cars, trucks, and forklifts
- Designed in Australia for Australian Conditions
- Strong Metal Bollard machined-flat top
- Installation Service is available

The Bollard 168mm Surface Mounted - Stainless Steel 304 is specifically designed in Australia for Australian Conditions, using environmentallyfriendly steel pipe that is 100% recyclable.

Constructed with Grade 304 Stainless Steel and an architectural brushed stainless-steel finish, this bollard features a fully welded round base plate and a strong, machined-flat top cap.