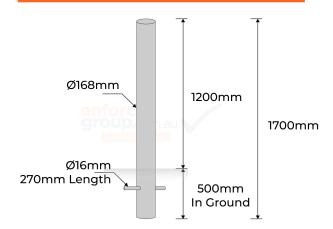

## **PRODUCT SPECS**

| Product Code  | : B168-IG-SS304                                         |
|---------------|---------------------------------------------------------|
| Diameter:     | 168mm                                                   |
| Height:       | 1200mm above<br>ground plus 500mm<br>in-ground (1700mm) |
| Weight:       | 21.7kg                                                  |
| Wall Thicknes | s: 3mm                                                  |
| Base Rod:     | 16mm Diameter<br>270mm Length Base<br>rod               |
| Finish:       | Silver Brushed Stainless<br>Steel                       |