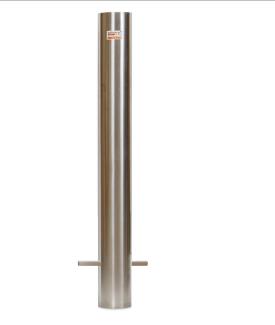

## INGROUND BOLLARD 168MM - STAINLESS STEEL 304

- Manufactured from heavy duty Steel Pipe
- Silver Brushed grade 304 Stainless Steel
- Withstands from heavy cars, trucks, and forklifts
- Designed in Australia for Australian Conditions
- Strong Metal Bollard machined-flat top
- Installation Service is available

Enforcer Steel Bollards are designed in Australia for Australian Conditions, Environmentally friendly Manufactured from Steel Pipe, and 100% Recyclable.

Silver grade 304 Stainless Steel, with architectural brushed Stainless-Steel finish. Easy to install, designed to be strong and durable, in-ground bollards have fully welded hold down bars for installation into new concrete footings.