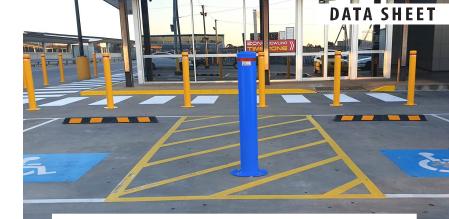

Suited to use in Concrete for Disabled parking to withstand from cars, trucks, and forklifts. for all Warehouses, Car Parks, Driveways, even Machinery.

Strong & Durable

Australian Standards Approved

Easy Installation