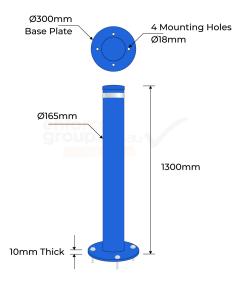

## **PRODUCT SPECS**

| Product Code:   | B165-DP-SM-BLUE                                                  |
|-----------------|------------------------------------------------------------------|
| Diameter:       | 165mm                                                            |
| Height:         | 1300mm                                                           |
| Weight:         | 21kg                                                             |
| Wall Thickness: | 3mm                                                              |
| Base Plate:     | 300mm diameter,<br>10mm thick, 4 mounting<br>holes 18mm diameter |
| Finish:         | Powder-coated<br>Disabled Blue - Red/<br>White Reflective Band   |