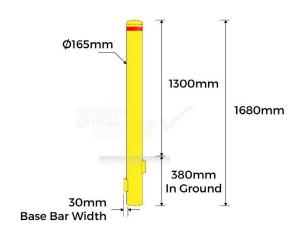

## **PRODUCT SPECS**

| Product Code: | B165-DP-IG-Y                                            |
|---------------|---------------------------------------------------------|
| Diameter:     | 165mm                                                   |
| Height:       | 1300mm above<br>ground plus 380mm<br>in-ground (1680mm) |
| Weight:       | 20kg                                                    |
| Thickness:    | 3mm                                                     |
| Base Bars:    | Two 30mm Hold<br>down bars protrude<br>from base        |
| Finish:       | Powder coated<br>safety Yellow / Red<br>Reflective Band |