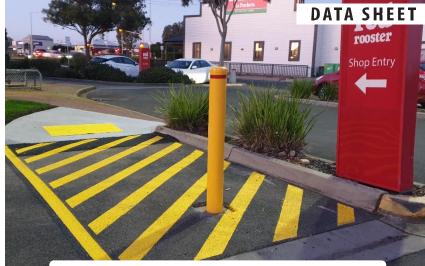

Enforcer Steel Bollards are designed in Australia for Australian Conditions, Environmentally friendly Manufactured from Steel Pipe, and 100% Recyclable. Hot Dipped Galvanised Steel for rust prevention, finished powder coated in safety Yellow with Class 1 Red Reflective Band. Easy to install, designed to be strong and durable, with a strong metal Bollard Dome Cap, (not cheap plastic cap) in-ground bollards have fully welded hold down bars for installation into new concrete footings. Suited to use in Concrete or asphalt to withstand from cars, trucks, and forklifts. For all Warehouses, Car Parks, Driveways, even Machinery.