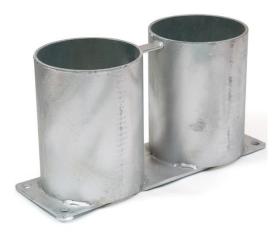

## BOLLARD 140MM SURFACE MOUNTED REMOVABLE DOUBLE BASE

- Manufactured from heavy duty Steel Pipe
- Hot Dipped Galvanised Steel for rust prevention
- Withstands from heavy cars, trucks, and forklifts
- Designed in Australia for Australian Conditions
- Installation Service is available