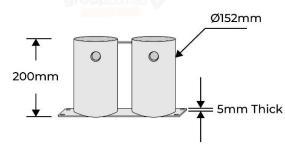

## **PRODUCT SPECS**

| Product Code:   | B140-SM-REM-DOUBLE-BASE                                        |
|-----------------|----------------------------------------------------------------|
| Diameter        | 152mm                                                          |
| Height          | 200mm                                                          |
| Weight:         | 8kg                                                            |
| Wall Thickness: | 4mm                                                            |
| Base Plate:     | 400mm x 130mm, 5mm<br>thick, 4 mounting holes<br>14mm diameter |
| Finish:         | Silver galvanized                                              |