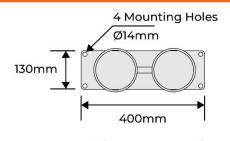

## **PRODUCT SPECS**

| Product Code:   | B140-SM-REM-DOUBLE-BASE                                        |
|-----------------|----------------------------------------------------------------|
| Diameter        | 152mm                                                          |
| Height          | 200mm                                                          |
| Weight:         | 8kg                                                            |
| Wall Thickness: | 4mm                                                            |
| Base Plate:     | 400mm x 130mm, 5mm<br>thick, 4 mounting holes<br>14mm diameter |
| Finish:         | Silver galvanized                                              |