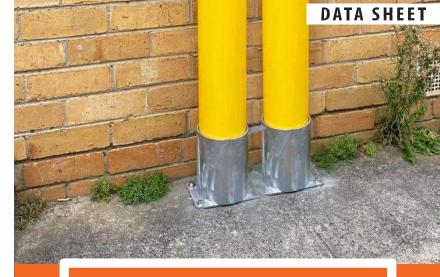

Enforcer Galvanised Sleeves are designed in Australia for Australian Conditions, Environmentally friendly Manufactured from Steel Pipe, and 100% Recyclable. Hot Dipped Galvanised Steel for rust prevention. Storage Sleeves are specially designed to store your bollard safely and efficiently.

Helps to prevent unwanted damage and reduces the risk of bollards being a trip hazard for pedestrians when they are removed and not in use. Suited to use in Concrete to keep the bollard safe when not in use for all Warehouses, Car Parks and Driveways.