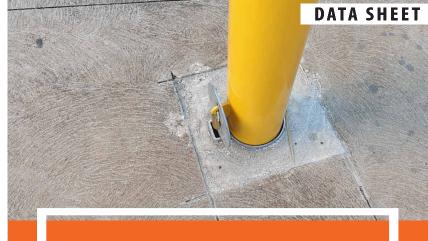

Suited to use in Concrete or asphalt to keep the bollard safe when not in use for all Warehouses, Car Parks, Driveways.

Installation