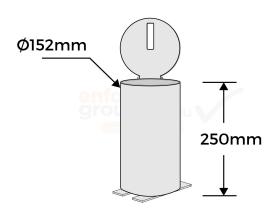

## **PRODUCT SPECS**

| Product Code        | : B140-IG-REM-BASE          |
|---------------------|-----------------------------|
| Diameter:           | 152mm<br>(200mm inc. hinge) |
| Height:             | 250mm in-ground             |
| Wall Thickness: 4mm |                             |
| Weight:             | 4.5kg                       |
| Finish:             | Silver galvanized           |
|                     |                             |