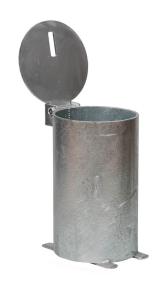

## BOLLARD 140MM IN-GROUND REMOVABLE BASE ONLY

- Manufactured from heavy duty Steel Pipe
- Hot Dipped Galvanised Steel for rust prevention
- Withstands from heavy cars, trucks, and forklifts
- Designed in Australia for Australian Conditions
- Installation service is available

Enforcer Galvanised Sleeves are designed in Australia for Australian Conditions, Environmentally friendly Manufactured from Steel Pipe, and 100% Recyclable. Hot Dipped Galvanised Steel for rust prevention

Storage Sleeves are specially designed to store your bollard safely and efficiently.

Helps to prevent unwanted damage and reduces the risk of bollards being a trip hazard for pedestrians when they are removed and not in use.