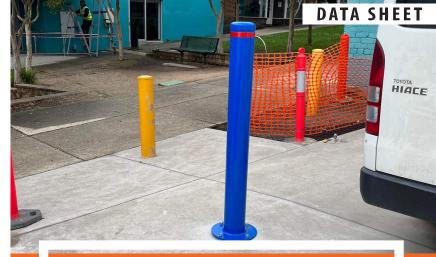

Easy to install or relocate, designed to be strong and durable, with a welded strong metal Bollard Dome Cap (not cheap plastic cap)

Suited to use in Concrete for Disabled parking to withstand from cars, trucks, and forklifts. for all Warehouses, Car Parks, Driveways, even Machinery.