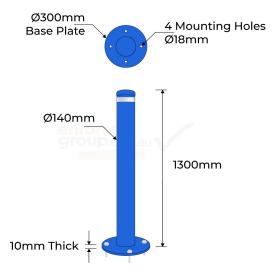

## PRODUCT SPECS

| Product Code:   | B140-DP-SM-BLUE                                                  |
|-----------------|------------------------------------------------------------------|
| Diameter:       | 140mm                                                            |
| Height:         | 1300mm                                                           |
| Weight:         | 18kg                                                             |
| Wall Thickness: | 3mm                                                              |
| Base Plate:     | 300mm diameter,<br>10mm thick, 4 mounting<br>holes 18mm diameter |
| Finish:         | Powder-coated<br>Disabled Blue - Red/<br>White Reflective Band   |