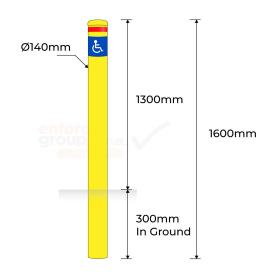

## **PRODUCT SPECS**

| Product Code        | : B140-DP-IG-Y                                          |
|---------------------|---------------------------------------------------------|
| Diameter:           | 140mm                                                   |
| Height:             | 1300mm above<br>ground plus 300mm<br>in-ground (1600mm) |
| Weight:             | 16kg                                                    |
| Wall Thickness: 3mm |                                                         |
| Finished:           | Powder coated safety<br>Yellow / Red Reflective<br>Band |