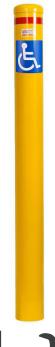

## BOLLARD DISABLED 140MM IN-GROUND - YELLOW

- Manufactured from heavy duty Steel Pipe
- Hot Dipped Galvanised Steel for rust prevention
- Withstands from heavy cars, trucks, and forklifts
- Designed in Australia for Australian Conditions
- Removable Strong Metal Bollard Dome Cap
- Installation Service is available

Enforcer Steel Bollards are designed in Australia for Australian Conditions, Environmentally friendly Manufactured from Steel Pipe, and 100% Recyclable.

Hot Dipped Galvanised Steel for rust prevention, finished powder coated in safety Yellow with Class 1 Red Reflective Band.