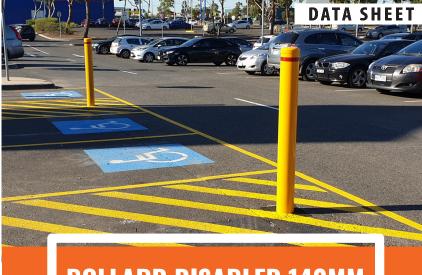

## BOLLARD DISABLED 140MM IN-GROUND - YELLOW

- Manufactured from heavy duty Steel Pipe
- Hot Dipped Galvanised Steel for rust prevention
- Withstands from heavy cars, trucks, and forklifts
- Designed in Australia for Australian Conditions
- Removable Strong Metal Bollard Dome Cap
- Installation Service is available

Easy to install, designed to be strong and durable, with a removable strong metal bollard dome cap (not cheap plastic cap).

Suited to use in Concrete or asphalt to withstand from cars, trucks, and forklifts. for all Warehouses, Car Parks, Driveways, even Machinery.