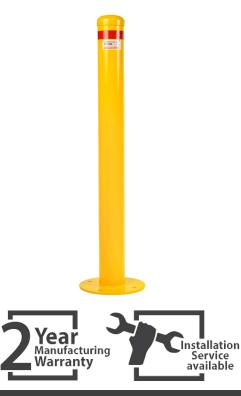

## BOLLARD 114MM SURFACE MOUNTED YELLOW - 1000MM HIGH

- Manufactured from Heavy Duty Steel Pipe
- Hot Dipped Galvanised Steel for Rust Prevention
- Light Weight Easy to Install by One Person
- Designed in Australia for Australian Conditions
- Strong Metal Bollard Dome Cap
- Installation Service is Available

Enforcer Steel Bollards are designed in Australia for Australian Conditions, Environmentally friendly Manufactured from Steel Pipe, and 100% Recyclable.

Hot Dipped Galvanised Steel for rust prevention, finished powder coated in safety Yellow with Class 1 Red Reflective Band. Fully welded round base plate.