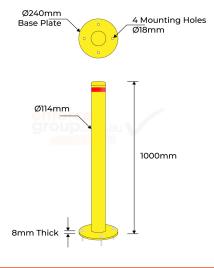

## **PRODUCT SPECS**

| Product Code  | : B114-SM-Y                                                         |
|---------------|---------------------------------------------------------------------|
| Diameter:     | 114mm                                                               |
| Height:       | 1000mm                                                              |
| Wall Thicknes | s: 3mm                                                              |
| Weight:       | 11kg                                                                |
| Base Plate:   | 240mm diameter x<br>8mm thick,<br>4 mounting holes<br>18mm diameter |
| Finish:       | Powder coated safety<br>Yellow / Red Reflective<br>Band             |