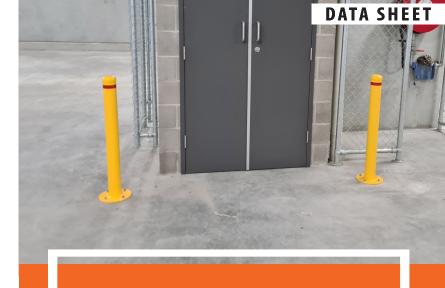

Easy to install or relocate, designed to be strong and durable, with a strong metal Bollard Dome Cap (not cheap plastic cap)

Suited to use in Concrete to withstand from cars, trucks, and forklifts. for all Warehouses, Car Parks, Driveways, even Machinery.