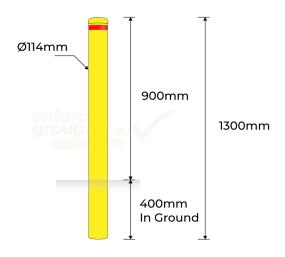

## **PRODUCT SPECS**

| Product Code        | : B114-IG-Y-RC          |
|---------------------|-------------------------|
| Diameter:           | 114mm                   |
| Height:             | 900mm above             |
|                     | ground plus 400mm       |
|                     | in-ground (1300mm)      |
| Weight:             | 11.5kg                  |
| Wall Thickness: 3mm |                         |
| Finished:           | Powder coated safety    |
|                     | Yellow / Red Reflective |
|                     | Band                    |