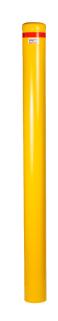

## BOLLARD 114MM IN-GROUND - YELLOW

- Manufactured from heavy duty Steel Pipe
- Hot Dipped Galvanised Steel for rust prevention
- Withstands from heavy cars, trucks, and forklifts
- Designed in Australia for Australian Conditions
- Removable Strong Metal Bollard Dome Cap
- Installation Service is available

Enforcer Steel Bollards are designed in Australia for Australian Conditions, Environmentally friendly Manufactured from Steel Pipe, and 100% Recyclable.

Hot Dipped Galvanised Steel for rust prevention, finished powder coated in safety Yellow with Class 1 Red Reflective Band.