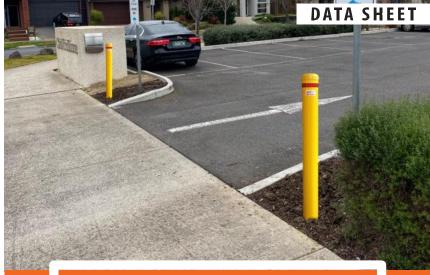

Easy to install, designed to be strong and durable, with a removable strong metal Bollard Dome Cap, (not cheap plastic cap).

Suited to use in Concrete or asphalt to withstand from cars, trucks, and forklifts. for all Warehouses, Car Parks, Driveways, even Machinery.